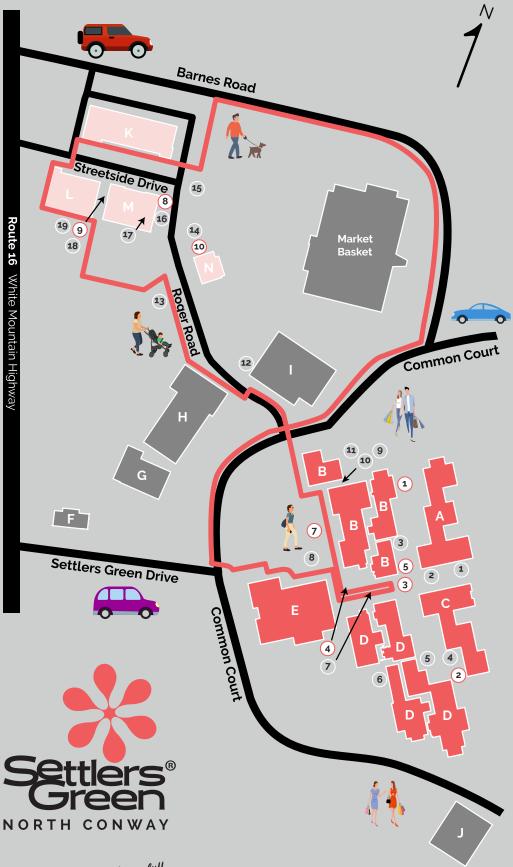

# **Amenities Map**

Note: Buildings A-J are a part of Settlers Green Outlet Village. Use address 2 Common Ct. to park in this area. Buildings K-N are a part of Settlers Green Streetside. Use address 1699 White Mountain Highway to park in this area.

### Public Art Walk

- 1 The Red Fox
- <sup>2</sup> The Bronze Bears
- 3 Frizzie The Dog
- 4 The Moose
- 5 Neon Light Passage
- 6 Twisters
- 7 Caryatid
- 8 Waterfall in the Woods
- 9 Logo Mural
- 10 Mt. Washington from Jackson
- 11 This Is Your Day Wings
- 12 NH Heritage
- 13 Star Dancers
- 14 Self Reflection
- 15 American Dog
- 16 Heart of the Cosmic
- 17 Welcome to North Conway
- 18 Can We Talk?
- 19 Granite Mother

## Hangout Spots

#### **The Courtyard**

- 1 The North Square
- (2) The South Square
- (3) The Gazebo
- (4) The Green
- (5) The Alley
- (6) The West Square
- 7 The Nook

#### **Streetside**

- (8) The Porch
- (9) The Pathway
- 10) Pong Patio

## **Walking Route**

A one-mile loop that starts and ends at The Gazebo. There are route indicators along the way. The route stays on sidewalks throughout its entirety.